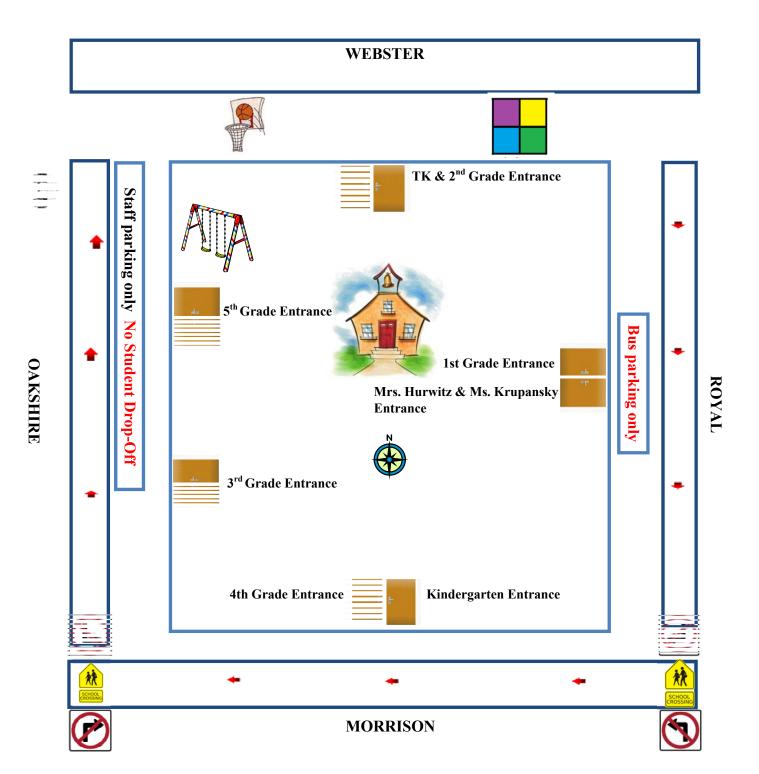

## **TRAFFIC PATTERN & DOOR ASSIGNMENTS**

Please review the following important guidelines for drop off and pick up to keep our Penguins safe!

- ⇒ If driving your child, please drop him/her off on the school side of the street only! If walking, please cross at designated cross walks only.
- ⇒ Please follow all posted traffic direction signs and "No Parking" signs around the school. Berkley Public safety has, and will, issue violations.
- ⇒ Please respect our neighbors by not pulling into a driveway, even temporarily, unless it is your own.
- $\Rightarrow$  **Please** do not park in the staff parking area to drop off your student.